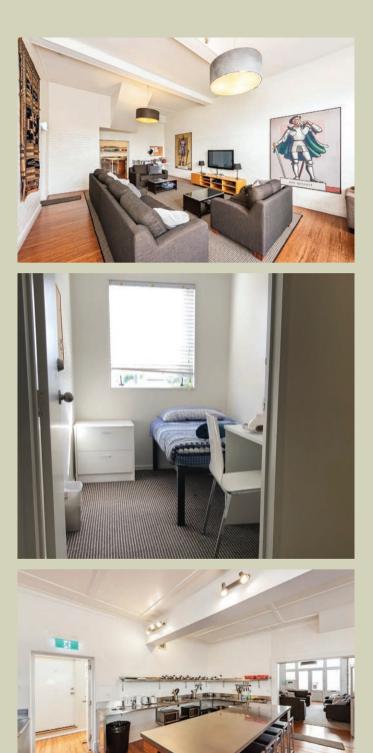

## Modern 26 Room Accommodation Lodge

Located on one of the sought-after just moments to great cafes, eateries, shopping, the zoo and transport links.

- Located in beautiful Pt. Chevalier. Warm, Safe & Friendly atmosphere with shared facilities of Tv lounge, Kitchen, Bathrooms on each floor & coin operated washing machine & dryer.
- Single room from \$240 per week
- Twin room from \$360 per week
- Double room from \$310.00 per week
- Rooms are furnished and included bed, linen set (sheet set, duvet & pillow), side table, desk & chair, tall closet/wardrobe and mini fridge.
- <sup>-</sup> Power, water & wifi included.
- <sup>-</sup> On-site live-in house manager.