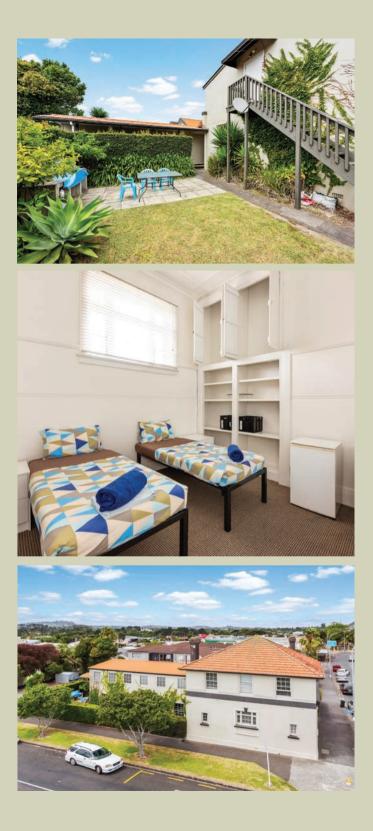

## Modern 26 Room Accommodation Lodge

Located on one of the sought-after just moments to great cafes, eateries, shopping, the zoo and transport links.

- Located in beautiful Pt. Chevalier. Warm, Safe & Friendly atmosphere with shared facilities of Tv lounge, Kitchen, Bathrooms on each floor & coin operated washing machine & dryer.
- Single room from \$240 per week
- Twin room from \$360 per week
- Double room from \$310.00 per week
- Rooms are furnished and included bed, linen set (sheet set, duvet & pillow), side table, desk & chair, tall closet/wardrobe and mini fridge.
- <sup>-</sup> Power, water & wifi included.
- <sup>-</sup> On-site live-in house manager.